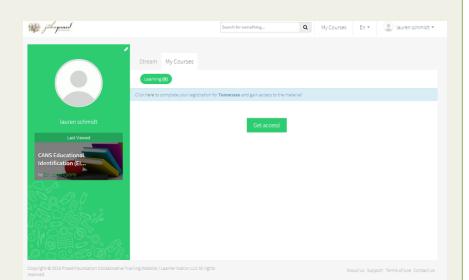

# What will you see when you login for the first time OR when your subscription has expired:

- You need to enter a coupon code OR credit card number in order to get a one-year subscription to the materials
- Click on:
  - "GET ACCESS" if this is your first time on the site
  - "RENEW SUBSCRIPTION" if you are renewing your subscription from the previous year
  - Note: some jurisdictions are 'open' and do not requirement payment or a coupon code.
    - These jurisdictions will send you straight to your list of courses when you click on "my courses"