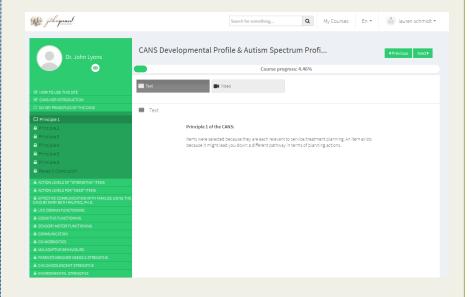

### What happens when you click on "SIX KEY PRINCIPLES"

- This chapter provides details about the Six Key Principles
- Each Principle contains written principle and some courses have a video of Dr. Lyons explaining the principle
   Please click on "VIDEO" to watch the video of Dr. John Lyons

# What happens when you click on "ACTION LEVELS"

- This chapter contains the general action level descriptions
- Please keep these descriptions, along with the item-specific descriptions (explored next) in mind when completing the final exam