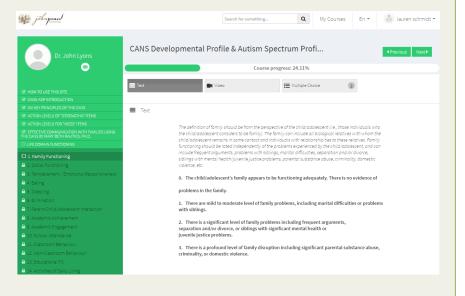

### What is on the TEXT portion of the item:

## • The TEXT portion of the item contains:

### • The action level definition

- This will describe how to rate the item in detail
- When rating items, please take the item's specific action level definition along with the general action level definitions into account