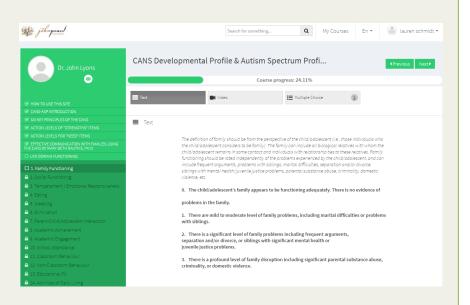

### What is on the TEXT portion of the item:

## • The TEXT portion of the item contains:

### • The action level definition

- This will describe how to rate the item in detail
- When rating items, please take the item's specific action level definition along with the general action level definitions into account