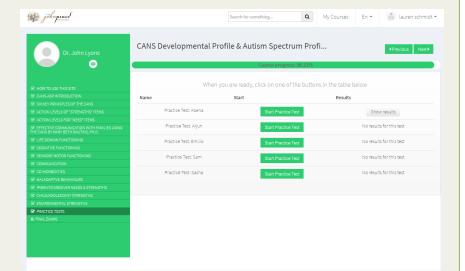

## What you see when you click on PRACTICE TEST:

- Once you have gone through all of the training, you can test your knowledge by doing a few practice tests
- This page will display the most recent score you received on each test
- Click on the button that says "Start Practice Test"