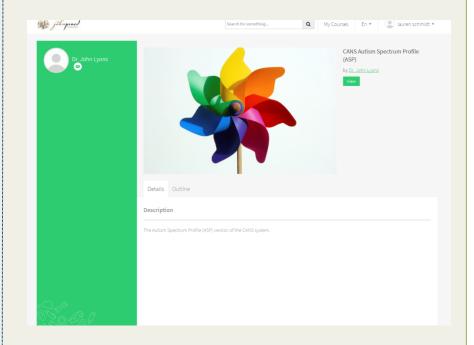

### What you see when you click on a course:

- When you click on a course, you will be brought to this page
- Click on "OUTLINE" to see list of topics covered in training
  - Middle of the page
- Click on "VIEW" to start training

• The green button

You may also click on the mail icon to email the instructor of the course
 Top left hand side