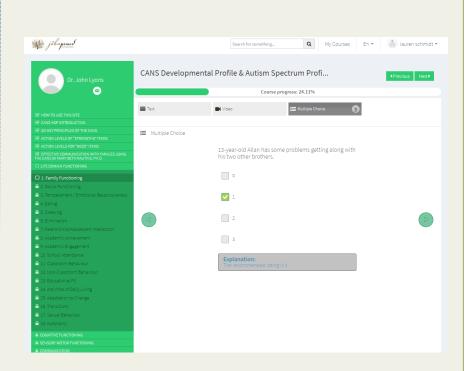

# What is on the MULTIPLE CHOICE portion of the item:

- There are three multiple choice quizzes for each item
- This will test your knowledge for the individual item to see if you are ready to move onto the next item
  - You will see a green check mark if you selected the correct choice
  - You will see a red X if you select the incorrect choice