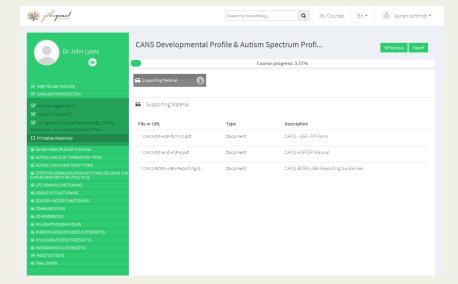

### What happens when you click on "INTRODUCTION":

- The introduction chapter in the menu on the left contains introductory materials such as:
  - Acknowledgements
  - Introductory chapter
  - Printable materials
- The screen on the right shows what you will see if you click on "Printable Materials"
  - Click on the document name to download the materials
  - Many people like to print out the materials to have a hard copy during the final exam