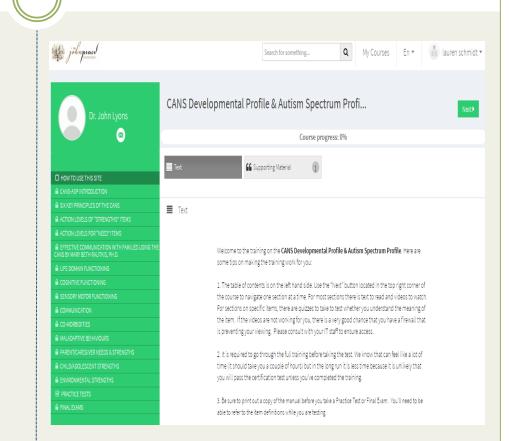

### When you click on "VIEW":

- Please take the time to read the: "How to Use This Site" page as it contains important information about training, recertification, and policies
- You can click "NEXT" to go through the training
  - Green button in the top right hand corner
  - Please note the "course progress" bar at the top to the page.
    - This shows you what percentage of the course you have trained in
  - Notice that each section in the menu on the left has a "lock" icon next to it
    - You have to go through ALL training materials in order to get to the final exam.
    - Once you do a portion of training, the "lock" becomes a square with a check mark indicating you have completed it
      - If you return at a later date, you can pick up at where you left off
      - Those who have already certified can skip ahead to the final exam