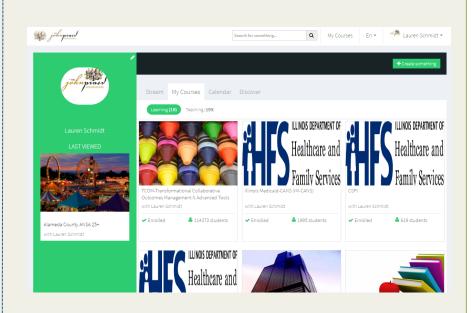

### "Stream" will display the following:

- Any messages from the site
- Any certifications that need to be renewed
- If anyone has replied to a comment you posted on the site
- If anyone has posted a comment on the same page as that you posted a comment on
- Click on "MY COURSES" to view the courses you have access to under your jurisdiction
- Click "CALENDAR" to view any upcoming live streaming trainings
- Click "DISCOVER" to view useful resources such as articles, our blog, conference information, etc.