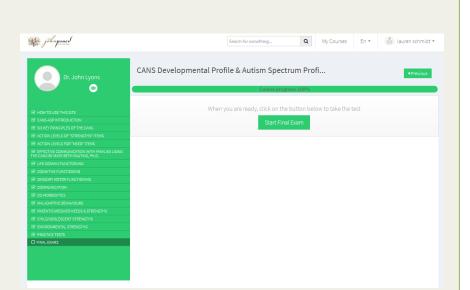

# What you will see once you click START FINAL EXAM:

- This is the confirmation page (like the practice tests) for the final exam
- Each jurisdiction gives you a certain number of attempts to pass, this page will let you know how many attempts you have left
- If you are unsuccessful on all of your attempts, you will get a notification of what your next steps are
  - For most jurisdictions, it is to wait 24 hours for feedback from the site and then you may try again