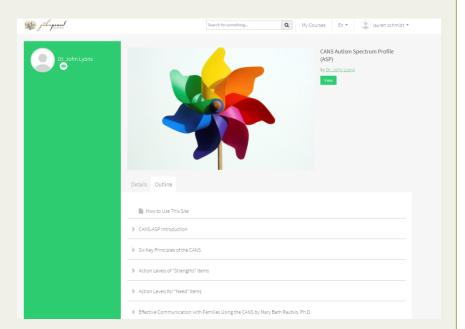

### What you see when you click on "OUTLINE":

- You can select any domain or item to skip ahead to that domain or item
  - Most people use this feature when their training was interrupted and they would like to pick up where they left off